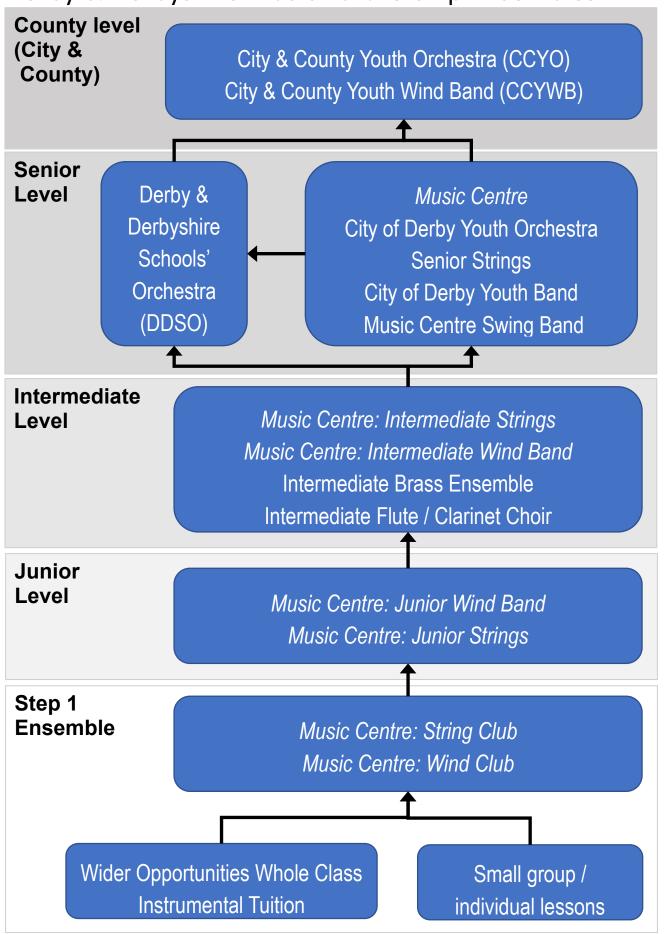

## **Progression Pathway**: Derby Music Centre Derby & Derbyshire Music Partnership Ensembles