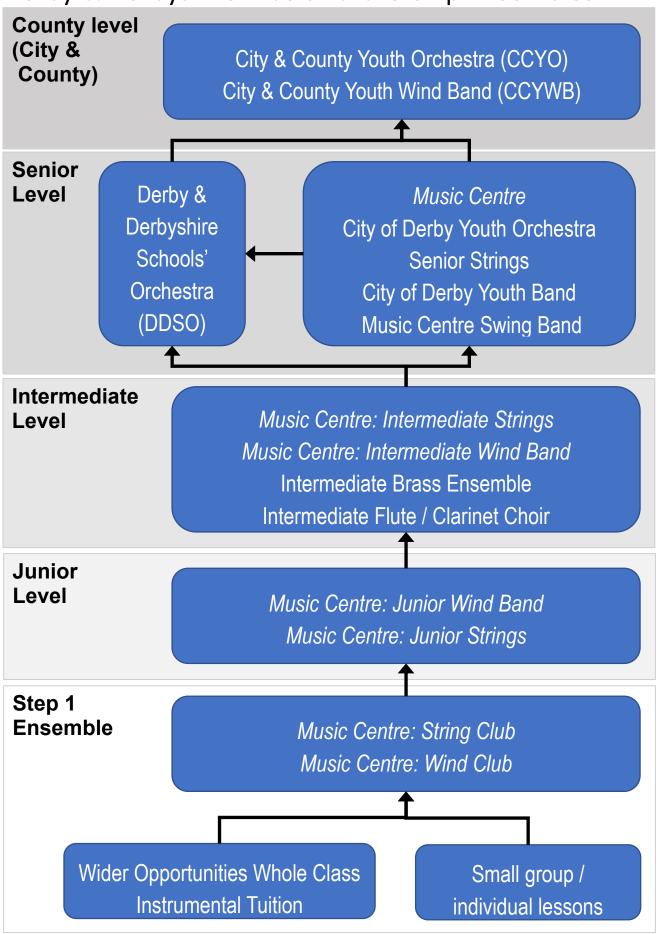

## **Progression Pathway**: Derby Music Centre Derby & Derbyshire Music Partnership Ensembles